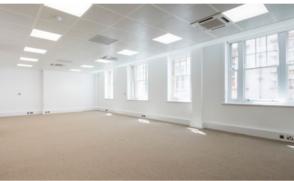

## **DESCRIPTION**

4 Old Park Lane has been extensively refurbished, offering an impressive reception and common parts with high quality, modern, Grade A office floors behind a period façade.

## **FEATURES**

- Extensively refurbished manned reception hall
- 8 person passenger lift with private access controls
- Air conditioning
- Perimeter skirting incorporating power and data points
- New LED lighting
- Category 6 data and power cabling with patch panels on each floor
- Metal tiled suspended ceilings
- Powered blinds
- Dedicated bicycle store with racks
- Shower and changing facility
- WC on each floor
- Fitted kitchens with microwave, fridge and dishwasher on each floor
- Excellent natural light
- Fully carpeted
- Double glazing
- Burglar alarm system on each floor
- Intercom to reception desk