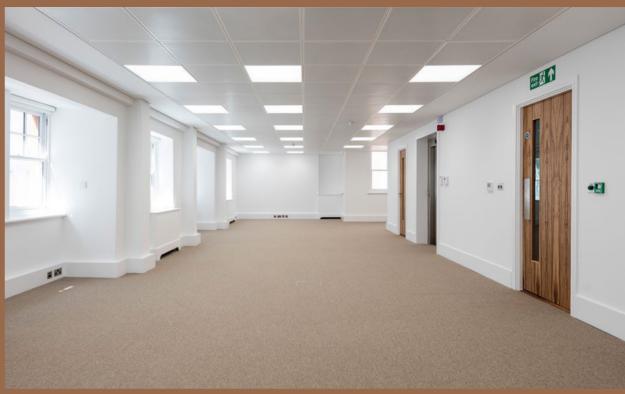

## **DESCRIPTION**

4 Old Park Lane has been extensively refurbished, offering an impressive reception and common parts with high quality, modern, Grade A office floors behind a period façade.

## **FEATURES**

- Extensively refurbished manned reception hall
- 8 person passenger lift with private access controls
- Air conditioning
- Perimeter skirting incorporating power and data points
- New LED lighting
- Category 6 data and power cabling with patch panels on each floor
- Metal tiled suspended ceilings
- Powered blinds
- Dedicated bicycle store with racks
- Shower and changing facility
- WC on each floor
- Fitted kitchens with microwave, fridge and dishwasher on each floor
- Excellent natural light
- Fully carpeted
- Double glazing
- Burglar alarm system on each floor
- Intercom to reception desk