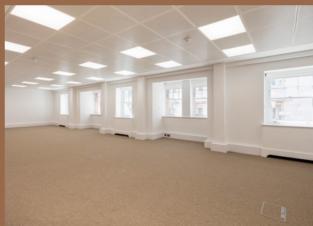

## **DESCRIPTION**

4 Old Park Lane has been extensively refurbished, offering an impressive reception and common parts with high quality, modern, Grade A office floors behind a period façade.

## **FEATURES**

- Extensively refurbished manned reception hall
- 8 person passenger lift with private access controls
- Air conditioning
- Perimeter skirting incorporating power and data points
- New LED lighting
- Category 6 data and power cabling with patch panels on each floor
- Metal tiled suspended ceilings
- Powered blinds
- Dedicated bicycle store with racks
- Shower and changing facility
- WC on each floor
- Fitted kitchens with microwave, fridge and dishwasher on each floor
- Excellent natural light
- Fully carpeted
- Double glazing
- Burglar alarm system on each floor
- Intercom to reception desk