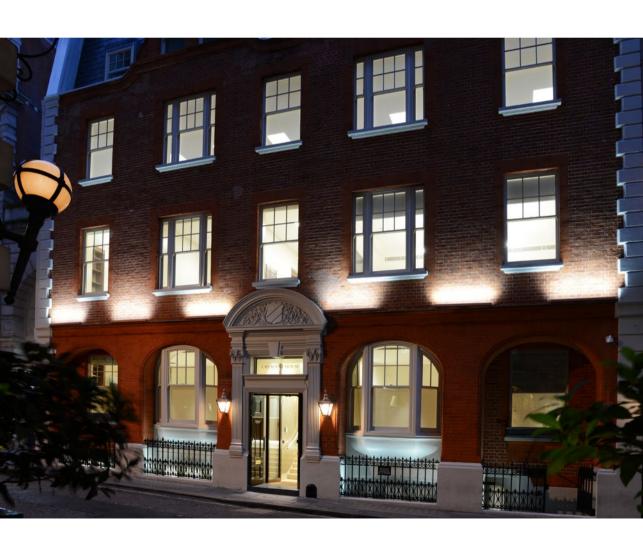

## **DESCRIPTION**

4 Old Park Lane has been extensively refurbished, offering an impressive reception and common parts with high quality, modern, Grade A office floors behind a period façade.

## **FEATURES**

- Extensively refurbished manned reception hall
- 8 person passenger lift with private access controls
- Air conditioning
- Perimeter skirting incorporating power and data points
- New LED lighting
- Category 6 data and power cabling with patch panels on each floor
- Metal tiled suspended ceilings
- Powered blinds
- Dedicated bicycle store with racks
- Shower and changing facility
- WC on each floor
- Fitted kitchens with microwave, fridge and dishwasher on each floor
- Excellent natural light
- Fully carpeted
- Double glazing
- Burglar alarm system on each floor
- Intercom to reception desk