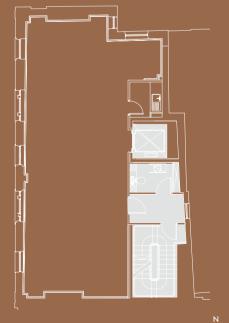

# ACCOMMODATION

| FLOOR    | SQ FT | SQ M   |
|----------|-------|--------|
| 4th      | 764   | 70.42  |
| 3rd      | 835   | 77.57  |
| L Ground | 370   | 34.40  |
| TOTAL    | 2,914 | 267.33 |

IPMS floor areas can be made available upon reques-

# TYPICAL UPPER FLOOR 945 SQ FT/84.94 SQ M

For indicative purposes only - not to scale