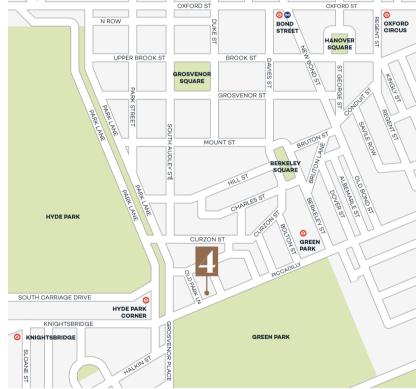

#### LOCATION

The property is located on the eastern side of Park Lane, close to the junction with Piccadilly. Many of London's best hotels are immediately accessible.

Green Park (Piccadilly, Victoria and Jubilee lines) and Hyde Park Corner (Piccadilly line) underground stations are within easy walking distance along with the wealth of diverse amenities that Sheperd Market, Mayfair and North Belgravia has to offer.