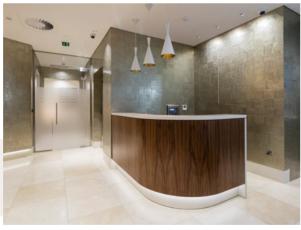

## **DESCRIPTION**

4 Old Park Lane has been extensively refurbished, offering an impressive reception and common parts with high quality, modern, Grade A office floors behind a period façade.

## **FEATURES**

- Extensively refurbished manned reception hall
- 8 person passenger lift with private access controls
- Air conditioning
- Perimeter skirting incorporating power and data points
- New LED lighting
- Category 6 data and power cabling with patch panels on each floor
- Metal tiled suspended ceilings
- Powered blinds
- Dedicated bicycle store with racks
- Shower and changing facility
- WC on each floor
- Fitted kitchens with microwave, fridge and dishwasher on each floor
- Excellent natural light
- Fully carpeted
- Double glazing
- Burglar alarm system on each floor
- Intercom to reception desk